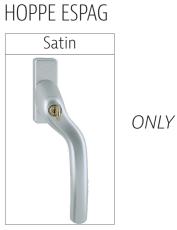

#### HOPPE TOKYO

HOPPE ESPAG Satin White

P21 - Triple Glazed Avaliable finishes:

MILA PROLINEA

| Satin | Chrome | Smoky | Black | White | Gold |
|-------|--------|-------|-------|-------|------|
|       |        |       |       |       |      |
| C     |        |       |       |       | 6    |
|       | Ň      |       |       |       |      |
|       | K)     | K     |       | М     | R)   |
|       |        |       |       |       |      |
|       |        |       | ¥     |       |      |
|       |        |       |       |       |      |