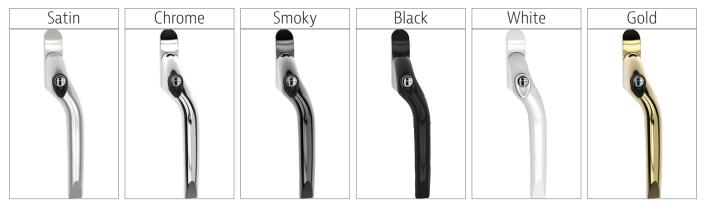

#### HOPPE TOKYO

HOPPE ESPAG Satin White

P21 - Triple Glazed Avaliable finishes:

MILA PROLINEA

| Satin | Chrome | Smoky | Black | White | Gold |
|-------|--------|-------|-------|-------|------|
|       |        |       |       |       |      |
| C     |        |       |       |       | 6    |
|       | Ň      |       |       |       |      |
|       | K)     | K     |       | М     | R)   |
|       |        |       |       |       |      |
|       |        |       | ¥     |       |      |
|       |        |       |       |       |      |