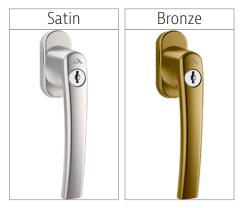

rd Window handles

### P31 & P41 - Triple Glazed Avaliable finishes:

### MILA PROLINEA



#### MILA PROSTYLE



### HOPPE TOKYO



#### HOPPE ESPAG



P32 - Triple Glazed Avaliable finishes:

### ROTO STRAIGHT



### L12 & L32 - Triple Glazed Avaliable finishes:

#### MILA PROLINEA



### NORRSKEN **1**

### Inward Window handles

L14, L16, L24, L34 - Triple Glazed Avaliable finishes:

#### ROTO T&T



### P13 - Double Glazed, P23 - Triple Glazed Avaliable finishes:

### MILA PROLINEA T&T and TBT



### HOPPE TOKYO T&T and TBT



### ROTO T&T (NOT TBT)



P33 - Triple Glazed Avaliable finishes:

### MILA PROLINEA T&T and TBT



### HOPPE TOKYO T&T and TBT







### ROTO T&T (NOT TBT)



### P14 - Double Glazed, P24 - Triple Glazed Avaliable finishes:

#### HOPPE ATLANTA T&T



ROTO T&T



### P34 & P44 - Triple Glazed Avaliable finishes:

### HOPPE ATLANTA T&T



ROTO T&T





# NORRSKEN 4 High Performance Windows & Doors

#### Showroom

Scandia-Hus, Oakleigh House, 12 Scandia-Hus Business Park, Felcourt Road, East Grinstead. West Sussex. RH19 2LP

Telephone: 01342 838060

#### Head Office & Showroom

4 Fleetsbridge Business Centre, Upton Road, Poole, Dorset. BH17 7AF

Telephone: 01202 632777

#### Showroom

National Self Build and Renovation Centre (NSBRC), Lydiard Fields, Great Western Way, Swindon. SN5 8UB

Telephone: 0345 223 4455

Email: info@norrsken.co.uk Web: www.norrsken.co.uk Facebook: Norrsken Windows UK Twitter: NorrskenWindows