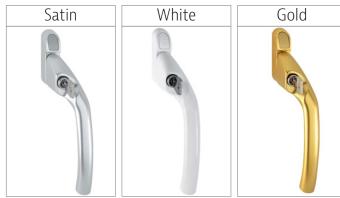

ed, P22 - Triple Glazed Avaliable finishes - ABLE TO FIT, SOURCED SEPARATE:

continued...

#### HOPPE TOKYO



HOPPE ESPAG Satin White



P21 - Triple Glazed Avaliable finishes:

MILA PROLINEA

| Satin | Chrome | Smoky | Black | White | Gold |
|-------|--------|-------|-------|-------|------|
|       |        |       |       |       |      |
| C     |        |       |       |       | 6    |
|       | Ň      |       |       |       |      |
|       | K)     | K     |       | М     | R)   |
|       |        |       |       |       |      |
|       |        |       | ¥     |       |      |
|       |        |       |       |       |      |

### NORRSKEN 1

### Outward Window handles

### P31 & P41 - Triple Glazed Avaliable finishes:

### MILA PROLINEA



#### MILA PROSTYLE



### HOPPE TOKYO



#### HOPPE ESPAG



P32 - Triple Glazed Avaliable finishes:

### ROTO STRAIGHT



### L12 & L32 - Triple Glazed Avaliable finishes:

#### MILA PROLINEA



### NORRSKEN **1**

### Inward Window handles

L14, L16, L24, L34 - Triple Glazed Avaliable finishes:

#### ROTO T&T



### P13 - Double Glazed, P23 - Triple Glazed Avaliable finishes:

### MILA PROLINEA T&T and TBT



### HOPPE TOKYO T&T and TBT



### ROTO T&T (NOT TBT)



P33 - Triple Glazed Avaliable finishes:

### MILA PROLINEA T&T and TBT



### HOPPE TOKYO T&T and TBT







### ROTO T&T (NOT TBT)



### P14 - Double Glazed, P24 - Triple Glazed Avaliable finishes:

#### HOPPE ATLANTA T&T



ROTO T&T



### P34 & P44 - Triple Glazed Avaliable finishes:

### HOPPE ATLANTA T&T



ROTO T&T





# NORRSKEN 4 High Performance Windows