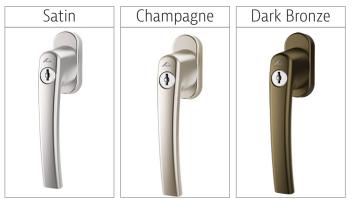

|      |
|       | K)     | K     |       | М     | R)   |
|       |        |       |       |       |      |
|       |        |       | ¥     |       |      |
|       |        |       |       |       |      |

### NORRSKEN 1

### Outward Window handles

### P31 & P41 - Triple Glazed Avaliable finishes:

### MILA PROLINEA



#### MILA PROSTYLE



### HOPPE TOKYO



#### HOPPE ESPAG



P32 - Triple Glazed Avaliable finishes:

### ROTO STRAIGHT



### L12 & L32 - Triple Glazed Avaliable finishes:

#### MILA PROLINEA



### NORRSKEN **1**

### Inward Window handles

L14, L16, L24, L34 - Triple Glazed Avaliable finishes:

#### ROTO T&T



### P13 - Double Glazed, P23 - Triple Glazed Avaliable finishes:

### MILA PROLINEA T&T and TBT



### HOPPE TOKYO T&T and TBT



### ROTO T&T (NOT TBT)



P33 - Triple Glazed Avaliable finishes:

### MILA PROLINEA T&T and TBT



### HOPPE TOKYO T&T and TBT







### ROTO T&T (NOT TBT)



### P14 - Double Glazed, P24 - Triple Glazed Avaliable finishes:

#### HOPPE ATLANTA T&T



ROTO T&T



### P34 & P44 - Triple Glazed Avaliable finishes:

### HOPPE ATLANTA T&T



ROTO T&T





# NORRSKEN 4 High Performance Windows & Doors

#### Showroom

Scandia-Hus, Oakleigh House, 12 Scandia-Hus Business Park, Felcourt Road, East Grinstead. West Sussex. RH19 2LP

Telephone: 01342 838060

#### Head Office & Showroom

4 Fleetsbridge Business Centre, Upton Road, Poole, Dorset. BH17 7AF

Telephone: 01202 632777

#### Showroom

National Self Build and Renovation Centre (NSBRC), Lydiard Fields, Great Western Way, Swindon. SN5 8UB

Telephone: 0345 223 4455

E