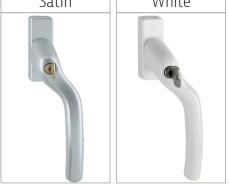

ternative handle/finish.



#### P11 - Double Glazed Avaliable finishes:

#### MILA PROLINEA



### MILA PROSTYLE



#### HOPPE TOKYO



P12 - Double Glazed, P22 - Triple Glazed Avaliable finishes - FACTORY AVAILABLE:



P12 - Double Glazed, P22 - Triple Glazed Avaliable finishes - ABLE TO FIT, SOURCED SEPARATE:

MILA PROLINEA



MILA PROSTYLE

| Satin | Chrome | Black | White | Gold |
|-------|--------|-------|-------|------|
|       | E      |       |       |      |
| O     |        | 0     |       |      |
|       |        |       |       |      |
|       |        |       |       |      |
|       |        |       |       |      |

#### P12 - Double Glazed, P22 - Triple Glazed Avaliable finishes - ABLE TO FIT, SOURCED SEPARATE:

continued...

#### HOPPE TOKYO



HOPPE ESPAG Satin White



P21 - Triple Glazed Avaliable finishes:

MILA PROLINEA

| Satin | Chrome | Smoky | Black | White | Gold |
|-------|--------|-------|-------|-------|------|
|       |        |       |       |       |      |
| C     |        |       |       |       | 6    |
|       | Ň      |       |       |       |      |
|       | K)     | K     |       | М     | R)   |
|       |        |       |       |       |      |
|       |        |       | ¥     |       |      |
|       |        |       |       |       |      |

### NORRSKEN 1

### Outward Window handles

### P31 & P41 - Triple Glazed Avaliable finishes:

### MILA PROLINEA



#### MILA PROSTYLE



### HOPPE TOKYO



#### HOPPE ESPAG



P32 - Triple Glazed Avaliable finishes:

### ROTO STRAIGHT



### L12 & L32 - Triple Glazed Avaliable finishes:

#