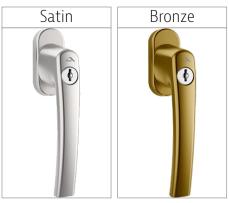

MILA PROSTYLE

| Satin | Chrome | Black | White | Gold |
|-------|--------|-------|-------|------|
|       | E      |       |       |      |
| O     |        | 0     |       |      |
|       |        |       |       |      |
|       |        |       |       |      |
|       |        |       |       |      |