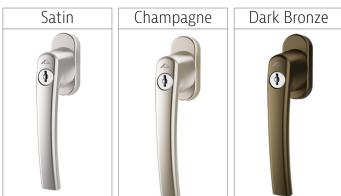

### Finish Availability

Norrsken's standard finish for handles is Satin (also know as Satin Chrome or Silver). Other finishes may have longer lead times and/or additional costs. Please check before order that any potential delays are compatible with the time scale of your project.

MILA PROSTYLE

| Satin | Chrome | Black | White | Gold |
|-------|--------|-------|-------|------|
|       | E      |       |       |      |
| O     |        | 0     |       |      |
|       |        |       |       |      |
|       |        |       |       |      |
|       |        |       |       |      |

#### HOPPE TOKYO

HOPPE ESPAG Satin White

P21 - Triple Glazed Avaliable finishes:

MILA PROLINEA

| Satin | Chrome | Smoky | Black | White | Gold |
|-------|--------|-------|-------|-------|------|
|       |        |       |       |       |      |
| C     |        |       |       |       | 6    |
|       | Ň      |       |       |       |      |
|       | K)     | K     |       | М     | R)   |
|       |        |       |       |       |      |
|       |        |       | ¥     |       |      |
|       |        |       |       |       |      |