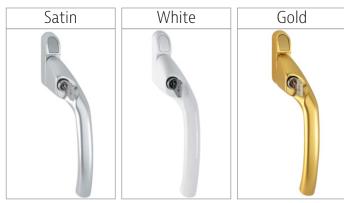

ned so you can select an alternative handle/finish.



#### P11 - Double Glazed Avaliable finishes:

#### MILA PROLINEA



### MILA PROSTYLE



#### HOPPE TOKYO



P12 - Double Glazed, P22 - Triple Glazed Avaliable finishes - FACTORY AVAILABLE:



P12 - Double Glazed, P22 - Triple Glazed Avaliable finishes - ABLE TO FIT, SOURCED SEPARATE:

MILA PROLINEA



MILA PROSTYLE

| Satin | Chrome | Black | White | Gold |
|-------|--------|-------|-------|------|
|       | E      |       |       |      |
| O     |        | 0     |       |      |
|       |        |       |       |      |
|       |        |       |       |      |
|       |        |       |       |      |

#### P12 - Double Glazed, P22 - Triple Glazed Avaliable finishes - ABLE TO FIT, SOURCED SEPARATE:

continued...

#### HOPPE TOKYO



HOPPE ESPAG Satin White



P21 - Triple Glazed Avaliable finishes:

MILA PROLINEA

| Satin | Chrome | Smoky | Black | White | Gold |
|-------|--------|-------|-------|-------|------|
|       |        |       |       |       |      |
| C     |        |       |       |       | 6    |
|       | Ň      |       |       |       |      |
|       | K)     | K     |       | М     | R)   |
|       |        |       |       |       |      |
|       |        |       | ¥     |       |      |
|       |        |       |       |       |      |

### NORRSKEN 1

### Outward Window handles

### P31 & P41 - Triple Glazed Avaliable finishes:

### MILA PROLINEA



#### MILA PROSTYLE



### HOPPE TOKYO



#### HOPPE ESPAG



P32 - Triple Glazed Avaliable finishes:

### ROTO STRAIGHT



### L12 & L32 - Triple Gl