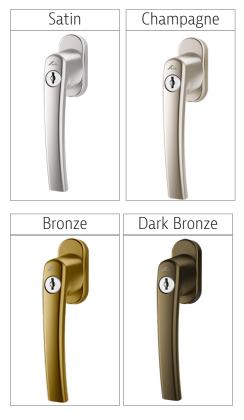

#### HOPPE TOKYO

P12 - Double Glazed, P22 - Triple Glazed Avaliable finishes - FACTORY AVAILABLE:

P12 - Double Glazed, P22 - Triple Glazed Avaliable finishes - ABLE TO FIT, SOURCED SEPARATE:

MILA PROLINEA

MILA PROSTYLE

| Satin | Chrome | Black | White | Gold |
|-------|--------|-------|-------|------|
|       | E      |       |       |      |
| O     |        | 0     |       |      |
|       |        |       |       |      |
|       |        |       |       |      |
|       |        |       |       |      |