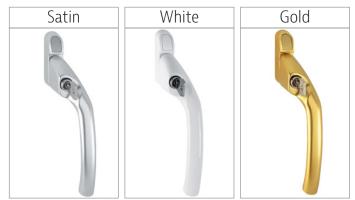

tin Chrome or Silver). Other finishes may have longer lead times and/or additional costs. Please check before order that any potential delays are compatible with the time scale of your project.

### Handle Compatibility

Norrsken offers a wide range of handles for both inward and outward opening windows. Due to factors such as handle spindle length and factory availability, not every handle and window profile offered by Norrsken are compatible together.

Handles and finishes availability might vary from what is shown in this document due to changes and supply issues. You will be informed when picking your handles if this has happened so you can select an alternative handle/finish.



#### P11 - Double Glazed Avaliable finishes:

#### MILA PROLINEA



### MILA PROSTYLE



#### HOPPE TOKYO



P12 - Double Glazed, P22 - Triple Glazed Avaliable finishes - FACTORY AVAILABLE:



P12 - Double Glazed, P22 - Triple Glazed Avaliable finishes - ABLE TO FIT, SOURCED SEPARATE:

MILA PROLINEA



MILA PROSTYLE

| Satin | Chrome | Black | White | Gold |
|-------|--------|-------|-------|------|
|       | E      |       |       |      |
| O     |        | 0     |       |      |
|       |        |       |       |      |
|       |        |       |       |      |
|       |        |       |       |      |

#### P12 - Double Glazed, P22 - Triple Glazed Avaliable finishes - ABLE TO FIT, SOURCED SEPARATE:

continued...

#### HOPPE TOKYO



HOPPE ESPAG Satin White



P21 - Triple Glazed Avaliable finishes:

MILA PROLINEA

| Satin | Chrome | Smoky | Black | White | Gold |
|-------|--------|-------|-