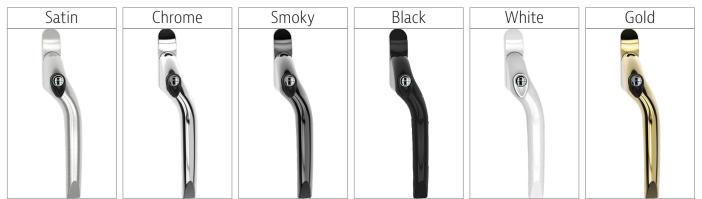

#### HOPPE TOKYO

HOPPE ESPAG Satin White

P21 - Triple Glazed Avaliable finishes:

MILA PROLINEA

| Satin | Chrome | Smoky | Black | White | Gold |
|-------|--------|-------|-------|-------|------|
|       |        |       |       |       |      |
| C     |        |       |       |       | 6    |
|       | Ň      |       |       |       |      |
|       | K)     | K     |       | М     | R)   |
|       |        |       |       |       |      |
|       |        |       | ¥     |       |      |
|       |        |       |       |       |      |