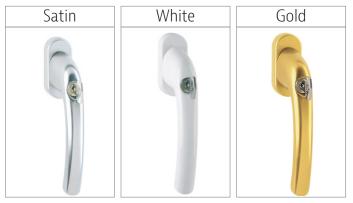

#### HOPPE TOKYO

HOPPE ESPAG Satin White

P21 - Triple Glazed Avaliable finishes:

MILA PROLINEA

| Satin | Chrome | Smoky | Black | White | Gold |
|-------|--------|-------|-------|-------|------|
|       |        |       |       |       |      |
| C     |        |       |       |       | 6    |
|       | Ň      |       |       |       |      |
|       | K)     | K     |       | М     | R)   |
|       |        |       |       |       |      |
|       |        |       | ¥     |       |      |
|       |        |       |       |       |      |