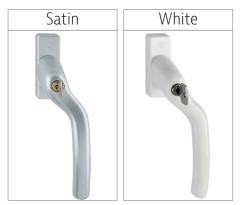

#### HOPPE TOKYO

P12 - Double Glazed, P22 - Triple Glazed Avaliable finishes - FACTORY AVAILABLE:

P12 - Double Glazed, P22 - Triple Glazed Avaliable finishes - ABLE TO FIT, SOURCED SEPARATE:

MILA PROLINEA

#### HOPPE TOKYO

HOPPE ESPAG Satin White

P21 - Triple Glazed Avaliable finishes:

MILA PROLINEA

| Satin | Chrome | Smoky | Black | White | Gold |
|-------|--------|-------|-------|-------|------|
|       |        |       |       |       |      |
| C     |        |       |       |       | 6    |
|       | Ň      |       |       |       |      |
|       | K)     | K     |       | М     | R)   |
|       |        |       |       |       |      |
|       |        |       | ¥     |       |      |
|       |        |       |       |       |      |