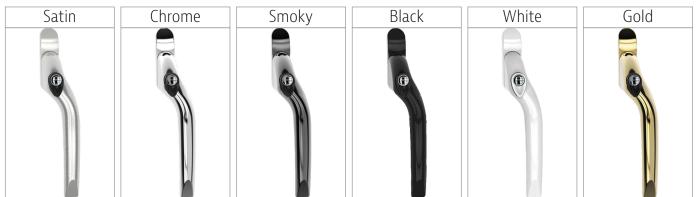

#### HOPPE TOKYO

P12 - Double Glazed, P22 - Triple Glazed Avaliable finishes - FACTORY AVAILABLE:

P12 - Double Glazed, P22 - Triple Glazed Avaliable finishes - ABLE TO FIT, SOURCED SEPARATE:

MILA PROLINEA

#### HOPPE TOKYO

HOPPE ESPAG Satin White

P21 - Triple Glazed Avaliable finishes:

MILA PROLINEA

| Satin | Chrome | Smoky | Black | White | Gold |
|-------|--------|-------|-------|-------|------|
|       |        |       |       |       |      |
| C     |        |       |       |       | 6    |
|       | Ň      |       |       |       |      |
|       | K)     | K     |       | М     | R)   |
|       |        |       |       |       |      |
|       |        |       | ¥     |       |      |
|       |        |       |       |       |      |