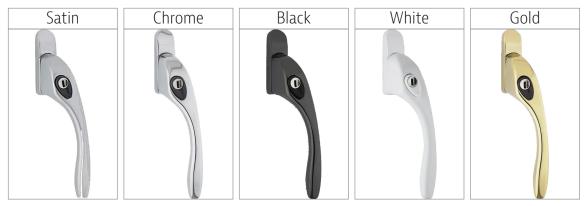

### P31 & P41 - Triple Glazed Avaliable finishes:

### MILA PROLINEA

#### MILA PROSTYLE