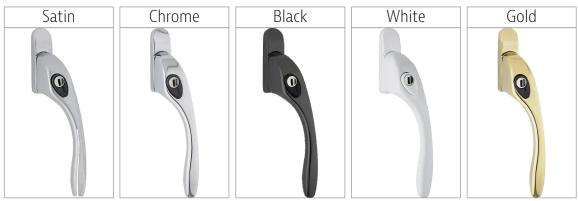

MILA PROSTYLE

| Satin | Chrome | Black | White | Gold |
|-------|--------|-------|-------|------|
|       | E      |       |       |      |
| O     |        | 0     |       |      |
|       |        |       |       |      |
|       |        |       |       |      |
|       |        |       |       |      |