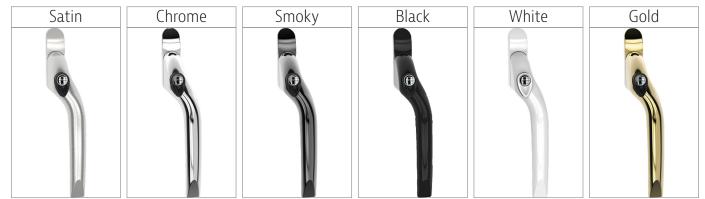

MILA PROSTYLE

| Satin | Chrome | Black | White | Gold |
|-------|--------|-------|-------|------|
|       | E      |       |       |      |
| O     |        | 0     |       |      |
|       |        |       |       |      |
|       |        |       |       |      |
|       |        |       |       |      |